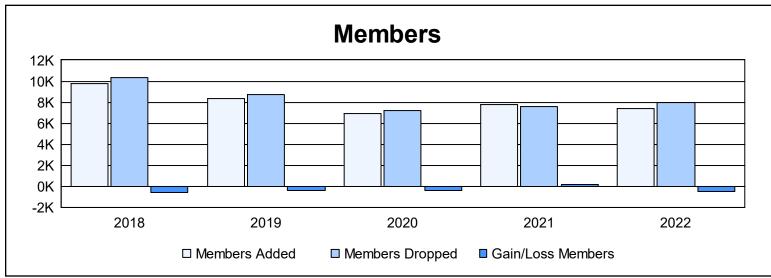

| Year      | New<br>Clubs | Dropped<br>Clubs | Gain/<br>Loss<br>Clubs | New<br>Members | Charter<br>Members | Reinstate<br>Members | Transfer<br>Members | Total<br>Member<br>Added | Total<br>Members<br>Dropped | Gain/<br>Loss<br>Members |
|-----------|--------------|------------------|------------------------|----------------|--------------------|----------------------|---------------------|--------------------------|-----------------------------|--------------------------|
| 2017-2018 | 27           | 11               | 16                     | 7,976          | 1,092              | 508                  | 172                 | 9,748                    | 10,332                      | -584                     |
| 2018-2019 | 23           | 6                | 17                     | 6,750          | 881                | 506                  | 198                 | 8,335                    | 8,739                       | -404                     |
| 2019-2020 | 16           | 17               | -1                     | 5,609          | 616                | 493                  | 151                 | 6,869                    | 7,235                       | -366                     |
| 2020-2021 | 12           | 17               | -5                     | 6,663          | 471                | 476                  | 196                 | 7,806                    | 7,603                       | 203                      |
| 2021-2022 | 22           | 19               | 3                      | 5,810          | 861                | 508                  | 207                 | 7,386                    | 7,926                       | -540                     |
| Average   | 20           | 14               | 6                      | 6,562          | 784                | 498                  | 185                 | 8,029                    | 8,367                       | -338                     |