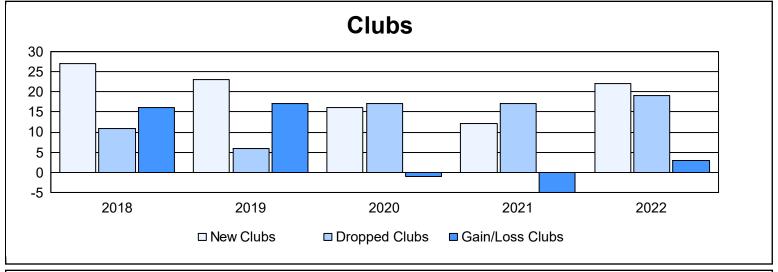

| Year      | New<br>Clubs | Dropped<br>Clubs | Gain/<br>Loss<br>Clubs | New<br>Members | Charter<br>Members | Reinstate<br>Members | Transfer<br>Members | Total<br>Member<br>Added | Total<br>Members<br>Dropped | Gain/<br>Loss<br>Members |
|-----------|--------------|------------------|------------------------|----------------|--------------------|----------------------|---------------------|--------------------------|-----------------------------|--------------------------|
| 2017-2018 | 27           | 11               | 16                     | 7,976          | 1,092              | 508                  | 172                 | 9,748                    | 10,332                      | -584                     |
| 2018-2019 | 23           | 6                | 17                     | 6,750          | 881                | 506                  | 198                 | 8,335                    | 8,739                       | -404                     |
| 2019-2020 | 16           | 17               | -1                     | 5,609          | 616                | 493                  | 151                 | 6,869                    | 7,235                       | -366                     |
| 2020-2021 | 12           | 17               | -5                     | 6,663          | 471                | 476                  | 196                 | 7,806                    | 7,603                       | 203                      |
| 2021-2022 | 22           | 19               | 3                      | 5,810          | 861                | 508                  | 207                 | 7,386                    | 7,926                       | -540                     |
| Average   | 20           | 14               | 6                      | 6,562          | 784                | 498                  | 185                 | 8,029                    | 8,367                       | -338                     |